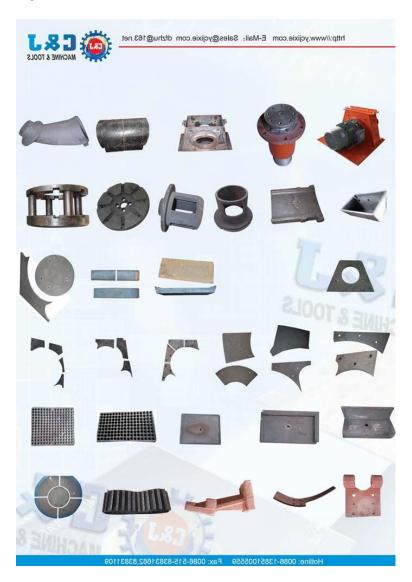

## **Spare Parts**

Buy the Best Replacement Parts for all types of Shot Blasting Machines from us. We offer spares for all international brand manufactured by us in our most modern alloy foundry.

#### Wheel Parts

- 1. Impeller Bolt
- 4. Control Cage Adaptor
- 7. Blade

- 2. Impeller
- 5. Centering Plate
- 8. Hub

- 3. Control Cage
- 6. Wheel

9. Hub Seal

### Blast Wheel

Made of special Steel heat treated and dynamically balanced

Blades are made of Crome Chain link for Tumblast alloy and last longer and many other machine.

Install soundabrator for Steel shots are available in all sizes. compressed air Blast reducing the noise level.

long life nozzle for Machines.

Impeller are available in various sizes and shell moulded.

Made of Alloy steel, hardened and excellent wear resist properties. Protect inside cabinate

Ask for New Wheel part, we can replace your wheel with our new Wheel which will through more abbrasive at lower HP and save Power. We offer Blast Wheels from 7.5kw to 80kw Capacity and spares for all International Brands in our most modern Alloy Foundry.