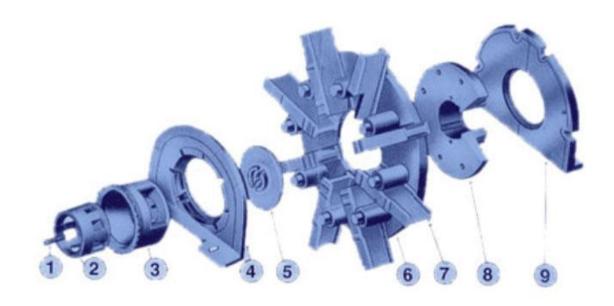

#### Wheel Parts

- 1. Impeller Bolt
- 4. Control Cage Adaptor
- 7. Blade

- 2. Impeller
- 5. Centering Plate
- 8. Hub

- 3. Control Cage
- 6. Wheel

9. Hub Seal

### Blast Wheel

Made of special Steel heat treated and dynamically balanced

Blades are made of Crome Chain link for Tumblast alloy and last longer and many other machine.

Install soundabrator for Steel shots are available in all sizes. compressed air Blast reducing the noise level.

long life nozzle for Machines.

Impeller are available in various sizes and shell moulded.

Made of Alloy steel, hardened and excellent wear resist properties. Protect inside cabinate

Ask for New Wheel part, we can replace your wheel with our new Wheel which will through more abbrasive at lower HP and save Power. We offer Blast Wheels from 7.5kw to 80kw Capacity and spares for all International Brands in our most modern Alloy Foundry.

#### Features:

The insertion and removal of blades are very simple & there are fewer number of steps involved as under thereby taking the least time to replace.

- a) Remove the top cover of the wheel housing & the top liner.
- b) Unscrew the bolt.
- c) Remove the blades.
- d) Insert blades and tighten the bolts.
- e) Place the top liner & close housing cover.

The wheel replacement is also very simple. No need of removal of complete wheel liners, only blade, impellor, control cage and top liner are to be removed. Thus the wheel replacement does not take more than 60 minutes under any circumstances.