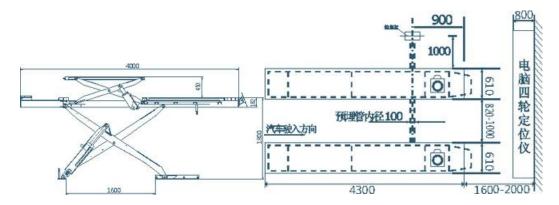

| Lifting Capacity        | 3500kg   |
|-------------------------|----------|
| Clieat Lifting Capacity | 3500kg   |
| Lifting Height          | 1800mm   |
| Clieat Lifting Height   | 450mm    |
| Runway Length           | 4000mm   |
| Runway Width            | 820mm    |
| Unilateral Runway Width | 580mm    |
| Lifting Time            | 55s      |
| Lowering Time           | 50s      |
| Motor Power             | 2.2kw    |
| Power Supply            | 380/220v |
|                         |          |