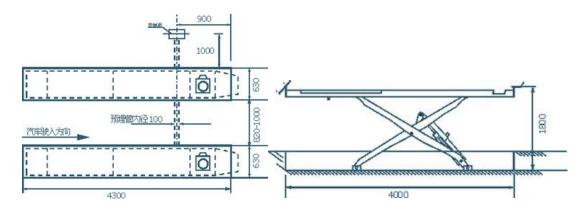

## G3500 Scissor Lift

3.5Ton Son-Mother Sissor Lift

- 1. The differential hydraulic system is convenient for balance, and keeps good synchrony.
- 2. The front turn-plate is adjustable for various car types.
- 3. Mechanical gear lock keeps safe and credibility.
- 4. Using imported screw thread valve, which is safe and credibility.

| Lifting Capacity        | 3500kg   |
|-------------------------|----------|
| Lifting Height          | 1800 mm  |
| Runway Length           | 4000 mm  |
| Runway Width            | 820mm    |
| Unilateral Runway Width | 580mm    |
| Lifting Time            | 55s      |
| Lowering Time           | 50s      |
| Motor Power             | 2.2KW    |
| Power Supply            | 380/220v |
|                         |          |