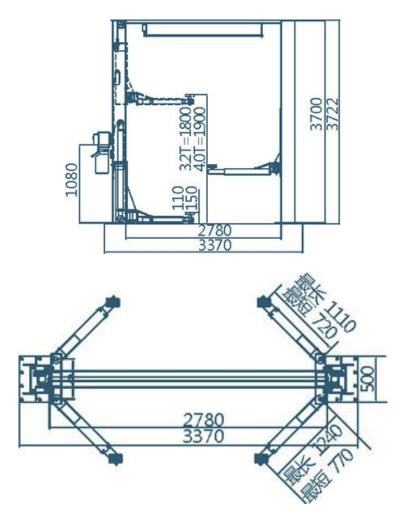

| Model               | C3200    | C4000    |
|---------------------|----------|----------|
| Lifting Capacity    | 3200kg   | 4000kg   |
| Lifting Height      | 1800mm   | 1900mm   |
| Lowest Height       | 110mm    | 150mm    |
| Height of Post      | 3722mm   | 3722mm   |
| Width between posts | 2780mm   | 2780mm   |
| Mount Width         | 3370mm   | 3370mm   |
| Lifting Time        | 55s      | 55s      |
| Lowering Time       | 50s      | 50s      |
| Motor Power         | 2.2kw    | 2.2kw    |
| Power Supply        | 380/220v | 380/220v |
|                     |          |          |