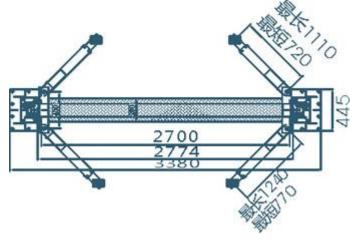

## B3200/B4000 Two Post Lift

3.2/4.0 Ton Two Post Simplex-cylinder Hydraulic Lift

slippery platform, each slippery platform has 8 heat-wear-resisting slip blocks which make the post, slippery platform and slip blocks up to the best state of strength bear. The balance system of lift adopts the standard steel wire rope of aviation so as to ensure that the vehicle remains aclinic when lifting and drop. The design of simplex-cylinder is convenient for adjustment and keeps the balance. It has a baseplate to strengthen the coefficient of safe use.

| Model               | B3200     | B4000     |
|---------------------|-----------|-----------|
| Lifting Capacity    | 3200kg    | 4000kg    |
| Lifting Height      | 1800mm    | 1900mm    |
| Lowest Height       | 110-150mm | 110-150mr |
| Height of Post      | 2672mm    | 2822 mm   |
| Width between posts | 2770mm    | 2770mm    |
| Mount Width         | 3380mm    | 3380mm    |
| Lifting Time        | 55s       | 55s       |
| Lowering Time       | 50s       | 50s       |
| Motor Power         | 2.2kw     | 2.2kw     |
| Power Supply        | 380/220v  | 380/220v  |
|                     |           |           |