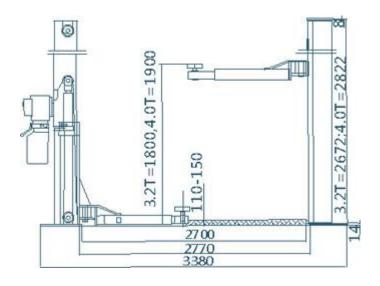

## B3200/B4000 Two Post Lift

3.2/4.0 Ton Two Post Simplex-cylinder Hydraulic Lift

slippery platform, each slippery platform has 8 heat-wear-resisting slip blocks which make the post, slippery platform and slip blocks up to the best state of strength bear. The balance system of lift adopts the standard steel wire rope of aviation so as to ensure that the vehicle remains aclinic when lifting and drop. The design of simplex-cylinder is convenient for adjustment and keeps the balance. It has a baseplate to strengthen the coefficient of safe use.

| Model               | B3200     | B4000     |
|---------------------|-----------|-----------|
| Lifting Capacity    | 3200kg    | 4000kg    |
| Lifting Height      | 1800mm    | 1900mm    |
| Lowest Height       | 110-150mm | 110-150mr |
| Height of Post      | 2672mm    | 2822 mm   |
| Width between posts | 2770mm    | 2770mm    |
| Mount Width         | 3380mm    | 3380mm    |
| Lifting Time        | 55s       | 55s       |
| Lowering Time       | 50s       | 50s       |
| Motor Power         | 2.2kw     | 2.2kw     |
| Power Supply        | 380/220v  | 380/220v  |
|                     |           |           |