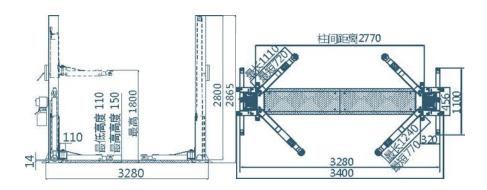

## A4000-MS Two Post Lift

This Gantry lift is elegant in appearance, with low noise, fine synchronous performance, two posts consisting of rocker arm safety so as to guarantee the security in going up and down. By installing two electric apparatus limit location devices, it can eliminate the phenomenon of roof being crushed totally in the course of lifting.

Each slippery body adopts 8 heat-wear-

resisting slide blocks which guarantee slippery body and posts get up to the best state in bearing strength and impel the machine to go up and down steadily. It is one the most ideal purchase equipment in the line of automobile maintenance.

| Lifting Capacity    | 400 0kg  |
|---------------------|----------|
| Lifting Height      | 1800mm   |
| Lowest Height       | 110 mm   |
| Height of Post      | 2800mm   |
| Width between posts | 2770mm   |
| Mount Width         | 3400mm   |
| Lifting Time        | 50s      |
| Lowering Time       | 45s      |
| Motor Power         | 2.2kw    |
| Power Supply        | 380/220v |
|                     |          |