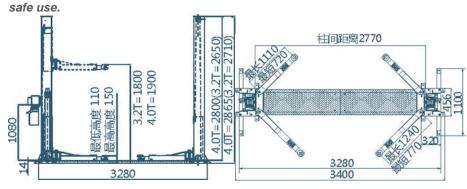

| Model               | A3200    | A4000    |
|---------------------|----------|----------|
| Lifting Capacity    | 3200kg   | 4000kg   |
| Lifting Height      | 1800 mm  | 1900mm   |
| Lowest Height       | 110mm    | 110mm    |
| Height of Post      | 2800 mm  | 2865mm   |
| Width between posts | 2770mm   | 2770mm   |
| Mount Width         | 3400 mm  | 3400mm   |
| Lifting Time        | 50s      | 50s      |
| Lowering Time       | 45s      | 45s      |
| Motor Power         | 2.2kw    | 2.2kw    |
| Power Supply        | 380/220v | 380/220v |