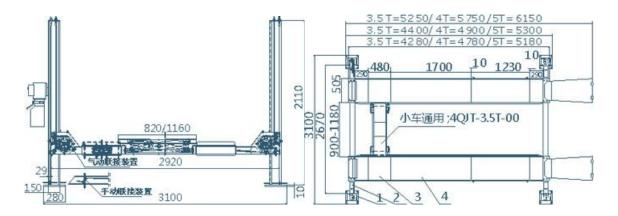

| Model                    | 3 500B     | 4000B      | 50008       |
|--------------------------|------------|------------|-------------|
| Lifting Capacity         | 3500kg     | 4000kg     | 5000kg      |
| Lifting Height           | 1700mm     | 1700mm     | 1700mm      |
| Lowest Height            | 160mm      | 160mm      | 160mm       |
| Overall Length           | 5250mm     | 5750mm     | 6150mm      |
| Overall Width            | 3100mm     | 3100mm     | 3100mm      |
| Unilateral Runway Width  | 505mm      | 505mm      | 505mm       |
| Width between Runway     | 900-1180mm | 900-1180mm | 900-1 180mm |
| Quadratic Lifting Height | 275-540mm  | 275-540mm  | 275-540mm   |
| Height of Post           | 2110mm     | 2110mm     | 2110mm      |
| Lifting Time             | 55s        | 75s        | 90s         |
| Lowering Time            | 50s        | 65s        | 80s         |
| Motor Power              | 2.2kw      | 2.2kw      | 2.2kw       |
| Power Supply             | 380/220v   | 380/220v   | 380/220v    |
|                          |            |            |             |