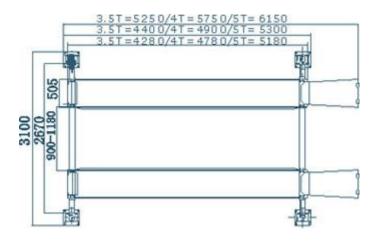

## 3500A/4000A/5000A Four Post Lift

3.5/4.0/5.0 Ton Four post hydraulic lift

The most advanced and completed functions four post lift has European humanization design ideals. It has other advantages for instance going up and down steadily, the noise is low, the structure is safe and trending towards rational and safer while operating. This type is the first choice for 4S station and top grade vehicle repair center.

| Model                   | 3500A      | 4000A      | 5000A      |
|-------------------------|------------|------------|------------|
| Lifting Capacity        | 350 0kg    | 4000kg     | 5000kg     |
| Lifting Height          | 170 0mm    | 1700mm     | 1700mm     |
| Lowest Height           | 120 mm     | 120mm      | 120mm      |
| Overall Length          | 525 0mm    | 5750nm     | 6150mm     |
| Overall Width           | 3100mm     | 3100nm     | 3100mm     |
| Unilateral Runway Width | 505 mm     | 505mm      | 505mm      |
| Width between Runway    | 900-1180mm | 900-1180mm | 900-1180mm |
| Height of Post          | 2110mm     | 2110nm     | 2110mm     |
| Litting Time            | 55s        | 75s        | 90s        |
| Lowering Time           | 50s        | 65s        | 80s        |
| Motor Power             | 2.2kw      | 2.2kw      | 2.2kw      |
| Power Supply            | 380/220v   | 380/220/   | 380/220v   |